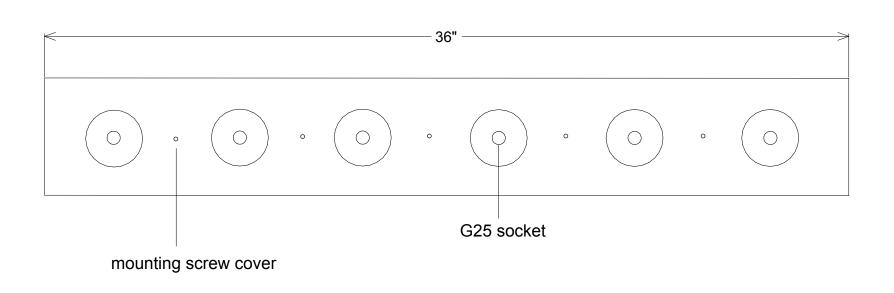

Lamp: 6-G25 60W Maximum
Not included

| Unless Otherwise Specified:                                                                                    |                                                        | Name   | Date     | Primelight Mfg. Corp.  4036 6 Light Wall Strip |                 |          |       |        |
|----------------------------------------------------------------------------------------------------------------|--------------------------------------------------------|--------|----------|------------------------------------------------|-----------------|----------|-------|--------|
| Dimensions in Inches Tolerances: Fractional ± Angular: Mach ± Bend ± Two Place Decimal ± Three Place Decimal ± | Drawn                                                  | T.A.R. | 06/03/10 |                                                |                 |          |       |        |
|                                                                                                                | Checked                                                |        |          |                                                |                 |          |       |        |
|                                                                                                                | ENG Appr.                                              |        |          |                                                |                 |          |       |        |
|                                                                                                                | MFR Appr.                                              |        |          |                                                |                 |          |       |        |
|                                                                                                                | QA                                                     |        |          |                                                |                 |          |       |        |
|                                                                                                                | Comments  CAD Generated Drawing Do Not Manually Update |        |          |                                                |                 |          |       |        |
|                                                                                                                |                                                        |        |          | Size                                           | Drawing No. Rev |          |       |        |
|                                                                                                                |                                                        |        |          | Α                                              |                 |          |       | Α      |
|                                                                                                                |                                                        | -      |          |                                                | 4               | CAD File | Sheet | 1 of 1 |